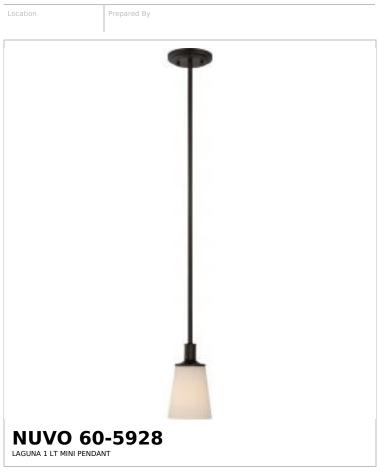

## SATCO' NUVO

Project Name

Notes

| Status                              | Active                                                                                    |
|-------------------------------------|-------------------------------------------------------------------------------------------|
| Collection                          | Laguna                                                                                    |
| Finish                              | Forest Bronze                                                                             |
| Style                               | Traditional                                                                               |
| Number of Lamps                     | 1                                                                                         |
| Height (in.)                        | 7.88                                                                                      |
| Width (in.)                         | 5.13                                                                                      |
| Indoor or Outdoor Fixture           | Indoor                                                                                    |
| Specifications                      |                                                                                           |
| Base                                | Medium                                                                                    |
| Bulb Type                           | Lamp Dependent                                                                            |
| Max Wattage                         | 100W                                                                                      |
| Voltage                             | 120V                                                                                      |
| Bulb Included                       | No                                                                                        |
| Dimmable                            | Lamp Dependent                                                                            |
| Dimming Note                        | Dimming requirements and compatible<br>dimmers are dependent on the light bulb(s)<br>used |
| Glass Description                   | White                                                                                     |
| Fabric Description                  | White                                                                                     |
| Weight (lb.)                        | 3.54                                                                                      |
| Sloped Ceiling                      | No                                                                                        |
| Fixture Type                        | Mini Pendant                                                                              |
| Fixture Material                    | Steel                                                                                     |
| Dimensions                          |                                                                                           |
| Back Plate or Canopy Height (in.)   | 0.87                                                                                      |
| Back Plate or Canopy Diameter (in.) | 5.04                                                                                      |
| Chain Length                        | 48 in.                                                                                    |
| Stem Length                         | 36 in.                                                                                    |
| Compliance                          |                                                                                           |
| Safety Listing                      | cETLus                                                                                    |
| Location Rating                     | Dry                                                                                       |
| UL Application                      | Ceiling                                                                                   |
| ENERGY STAR                         | No                                                                                        |
| DLC Approved                        | No                                                                                        |
| California Status                   | Lawful for sale in California                                                             |
| Title 20 / 24 Status                | Lawful for sale                                                                           |
| California Prop 65                  | Lead                                                                                      |
| RoHS Compliant                      | Yes                                                                                       |
|                                     |                                                                                           |
| Additional Information              |                                                                                           |