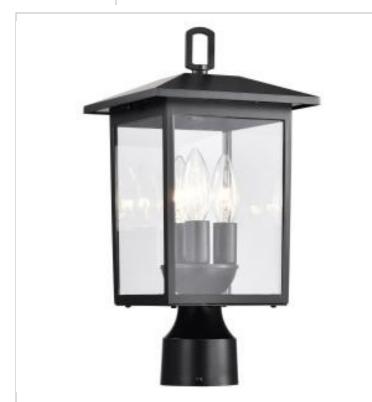

## SATCO NUVO

Project Name

Prepared By

NUVO 60-5932 JAMESPORT 3LT OUTDOOR POST

Notes

| General                             |                                                                                           |
|-------------------------------------|-------------------------------------------------------------------------------------------|
| Status                              | Active                                                                                    |
| Collection                          | Jamesport                                                                                 |
| Finish                              | Matte Black                                                                               |
| Style                               | Transitional                                                                              |
| Number of Lamps                     | 3                                                                                         |
| Height (in.)                        | 15.25                                                                                     |
| Width (in.)                         | 7.5                                                                                       |
| Length (in.)                        | 7.5                                                                                       |
| Indoor or Outdoor Fixture           | Outdoor                                                                                   |
| Specifications                      |                                                                                           |
| Base                                | Candelabra                                                                                |
| Bulb Type                           | Lamp Dependent                                                                            |
| Max Wattage                         | 100W                                                                                      |
| Voltage                             | 120V                                                                                      |
| Bulb Included                       | No                                                                                        |
| Dimmable                            | Lamp Dependent                                                                            |
| Dimming Note                        | Dimming requirements and compatible<br>dimmers are dependent on the light bulb(s)<br>used |
| Glass Description                   | Clear Glass                                                                               |
| Fabric Description                  | Clear                                                                                     |
| Weight (lb.)                        | 3.44                                                                                      |
| Fixture Type                        | Post Lantern                                                                              |
| Fixture Material                    | Die-Cast Aluminum / Glass                                                                 |
| Dimensions                          |                                                                                           |
| Back Plate or Canopy Height (in.)   | 3.25                                                                                      |
| Back Plate or Canopy Diameter (in.) | 3.25                                                                                      |
| Compliance                          |                                                                                           |
| Safety Listing                      | cULus                                                                                     |
| Location Rating                     | Wet                                                                                       |
| ENERGY STAR                         | No                                                                                        |
| DLC Approved                        | No                                                                                        |
| ADA Compliant                       | No                                                                                        |
| NSF Approved                        | No                                                                                        |
| California Status                   | Lawful for sale in California                                                             |
| Title 20 / 24 Status                | Lawful for sale                                                                           |
| California Prop 65                  | Lead                                                                                      |
| RoHS Compliant                      | No                                                                                        |
| FCC Compliant                       | No                                                                                        |
| Additional Information              |                                                                                           |
|                                     |                                                                                           |