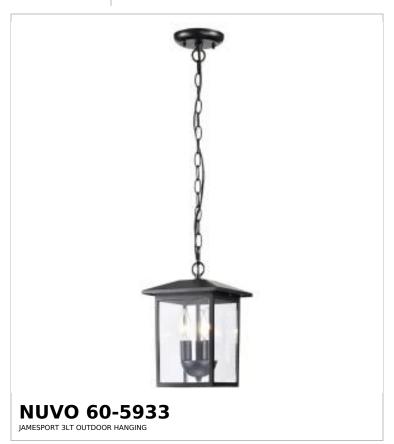

## SATCO NUVO

Project Name

ocation Prepared By

Notes

ww1 09-07-2025 21:00:0

| General                   |              |
|---------------------------|--------------|
| Status                    | Active       |
| Collection                | Jamesport    |
| Finish                    | Matte Black  |
| Style                     | Transitional |
| Number of Lamps           | 3            |
| Height (in.)              | 11.43        |
| Width (in.)               | 7.5          |
| Length (in.)              | 7.5          |
| Indoor or Outdoor Fixture | Outdoor      |

| Specifications     |                                                                                     |
|--------------------|-------------------------------------------------------------------------------------|
| Base               | Candelabra                                                                          |
| Bulb Type          | Lamp Dependent                                                                      |
| Max Wattage        | 100W                                                                                |
| Voltage            | 120V                                                                                |
| Bulb Included      | No                                                                                  |
| Dimmable           | Lamp Dependent                                                                      |
| Dimming Note       | Dimming requirements and compatible dimmers are dependent on the light bulb(s) used |
| Glass Description  | Clear Glass                                                                         |
| Fabric Description | Clear                                                                               |
| Weight (lb.)       | 4.11                                                                                |
| Sloped Ceiling     | Yes                                                                                 |
| Fixture Type       | Hanging Lantern                                                                     |
| Fixture Material   | Die-Cast Aluminum / Glass                                                           |

| Dimensions                          |        |
|-------------------------------------|--------|
| Back Plate or Canopy Height (in.)   | 0.47   |
| Back Plate or Canopy Diameter (in.) | 4.75   |
| Chain Length                        | 48 in. |