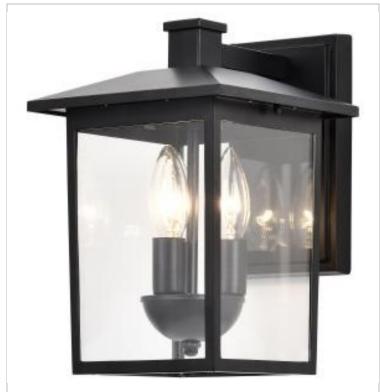

## SATCO NUVO

Project Name

Prepared By

**NUVO 60-5934** 

JAMESPORT 3LT OUTDOOR SM WALL

Notes

| Status                    | Active       |  |
|---------------------------|--------------|--|
| Collection                | Jamesport    |  |
| Finish                    | Matte Black  |  |
| Style                     | Transitional |  |
| Number of Lamps           | 3            |  |
| Height (in.)              | 11.11        |  |
| Width (in.)               | 7.5          |  |
| Extension (in.)           | 9.25         |  |
| Indoor or Outdoor Fixture | Outdoor      |  |