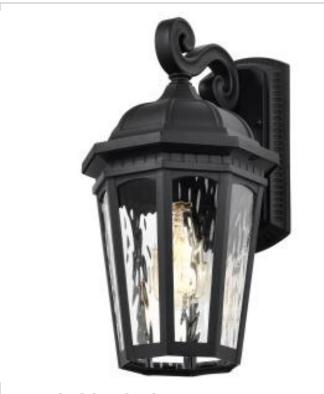

## SATCO NUVO

Project Name

Location

Prepared By

NUVO 60-5946

Notes

| General                           |                                                                                           |
|-----------------------------------|-------------------------------------------------------------------------------------------|
| Status                            | Active                                                                                    |
| Collection                        | East River                                                                                |
| Finish                            | Matte Black                                                                               |
| Style                             | Traditional                                                                               |
| Number of Lamps                   | 1                                                                                         |
| Height (in.)                      | 15.75                                                                                     |
| Width (in.)                       | 8.25                                                                                      |
| Extension (in.)                   | 9.5                                                                                       |
| Indoor or Outdoor Fixture         | Outdoor                                                                                   |
| Specifications                    |                                                                                           |
| Base                              | Medium                                                                                    |
| Bulb Type                         | Lamp Dependent                                                                            |
| Max Wattage                       | 100W                                                                                      |
| Voltage                           | 120V                                                                                      |
| Bulb Included                     | No                                                                                        |
| Dimmable                          | Lamp Dependent                                                                            |
| Dimming Note                      | Dimming requirements and compatible<br>dimmers are dependent on the light bulb(s)<br>used |
| Glass Description                 | Clear Water                                                                               |
| Fabric Description                | Clear Water                                                                               |
| Weight (lb.)                      | 4.6                                                                                       |
| Up/Down Installation              | Down                                                                                      |
| Fixture Type                      | Wall Lantern                                                                              |
| Fixture Material                  | Die-Cast Aluminum / Glass                                                                 |
| Dimensions                        |                                                                                           |
| Back Plate or Canopy Length (in.) | 5                                                                                         |
| Back Plate or Canopy Width (in.)  | 1                                                                                         |
| Back Plate or Canopy Height (in.) | 9.5                                                                                       |
| Top to Outlet                     | 3.75                                                                                      |
| Compliance                        |                                                                                           |
| Safety Listing                    | cETLus                                                                                    |
| Location Rating                   | Wet                                                                                       |
| ENERGY STAR                       | No                                                                                        |
| DLC Approved                      | No                                                                                        |
| ADA Compliant                     | No                                                                                        |
| NSF Approved                      | No                                                                                        |
| California Status                 | Lawful for sale in California                                                             |
| Title 20 / 24 Status              | Lawful for sale                                                                           |
| California Prop 65                | Lead                                                                                      |
| RoHS Compliant                    | No                                                                                        |
| FCC Compliant                     | No                                                                                        |
| Additional Information            |                                                                                           |
| Additional Information            | Powder Coated; Bottom Opening                                                             |
| Warranty                          | 1-Year                                                                                    |
|                                   |                                                                                           |