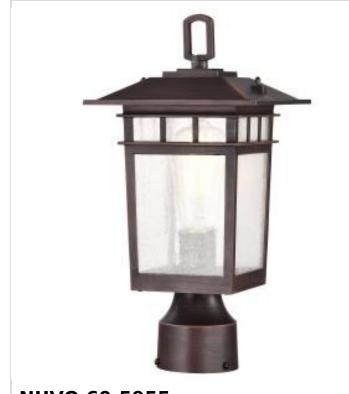

## SATCO' NUVO

Project Name

Prepared By

NUVO 60-5955 COVE NECK 1LT OUTDOOR 5M POST

Notes

| General                             |                                                                                           |
|-------------------------------------|-------------------------------------------------------------------------------------------|
| Status                              | Active                                                                                    |
| Collection                          | Cove Neck                                                                                 |
| Finish                              | Rustic Bronze                                                                             |
| Style                               | Craftsman                                                                                 |
| Number of Lamps                     | 1                                                                                         |
| Height (in.)                        | 13.78                                                                                     |
| Width (in.)                         | 7.11                                                                                      |
| Length (in.)                        | 7.11                                                                                      |
| Indoor or Outdoor Fixture           | Outdoor                                                                                   |
| Specifications                      |                                                                                           |
| Base                                | Medium                                                                                    |
| Bulb Type                           | Lamp Dependent                                                                            |
| Max Wattage                         | 100W                                                                                      |
| Voltage                             | 120V                                                                                      |
| Bulb Included                       | No                                                                                        |
| Dimmable                            | Lamp Dependent                                                                            |
| Dimming Note                        | Dimming requirements and compatible<br>dimmers are dependent on the light bulb(s)<br>used |
| Glass Description                   | Seeded Glass                                                                              |
| Fabric Description                  | Seeded                                                                                    |
| Weight (lb.)                        | 2.43                                                                                      |
| Fixture Type                        | Post Lantern                                                                              |
| Fixture Material                    | Die-Cast Aluminum / Glass                                                                 |
| Dimensions                          |                                                                                           |
| Back Plate or Canopy Height (in.)   | 3                                                                                         |
| Back Plate or Canopy Diameter (in.) | 3.25                                                                                      |
| Compliance                          |                                                                                           |
| Safety Listing                      | cULus                                                                                     |
| Location Rating                     | Wet                                                                                       |
| ENERGY STAR                         | No                                                                                        |
| DLC Approved                        | No                                                                                        |
| ADA Compliant                       | No                                                                                        |
| NSF Approved                        | No                                                                                        |
| California Status                   | Lawful for sale in California                                                             |
| Title 20 / 24 Status                | Lawful for sale                                                                           |
| California Prop 65                  | Lead                                                                                      |
| RoHS Compliant                      | No                                                                                        |
| FCC Compliant                       | No                                                                                        |
| Additional Information              |                                                                                           |
| Additional Information              | Paint Coating; Waterproof                                                                 |
| Marrant                             | 1 //                                                                                      |