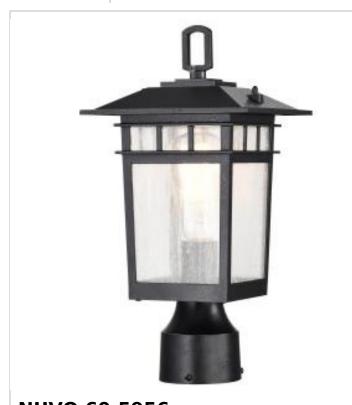

## SATCO NUVO

Project Name

ocation Prepared By

NUVO 60-5956 COVE NECK 1LT OUTDOOR 5M POST

Notes

| General                             |                                                                                           |
|-------------------------------------|-------------------------------------------------------------------------------------------|
| Status                              | Active                                                                                    |
| Collection                          | Cove Neck                                                                                 |
| Finish                              | Textured Black                                                                            |
| Style                               | Craftsman                                                                                 |
| Number of Lamps                     | 1                                                                                         |
| Height (in.)                        | 13.78                                                                                     |
| Width (in.)                         | 7.11                                                                                      |
| Length (in.)                        | 7.11                                                                                      |
| Indoor or Outdoor Fixture           | Outdoor                                                                                   |
| Specifications                      |                                                                                           |
| Base                                | Medium                                                                                    |
| Bulb Type                           | Lamp Dependent                                                                            |
| Max Wattage                         | 100W                                                                                      |
| Voltage                             | 120V                                                                                      |
| Bulb Included                       | No                                                                                        |
| Dimmable                            | Lamp Dependent                                                                            |
| Dimming Note                        | Dimming requirements and compatible<br>dimmers are dependent on the light bulb(s)<br>used |
| Glass Description                   | Seeded Glass                                                                              |
| Fabric Description                  | Seeded                                                                                    |
| Weight (lb.)                        | 2.43                                                                                      |
| Fixture Type                        | Post Lantern                                                                              |
| Fixture Material                    | Die-Cast Aluminum / Glass                                                                 |
| Dimensions                          |                                                                                           |
| Back Plate or Canopy Height (in.)   | 3                                                                                         |
| Back Plate or Canopy Diameter (in.) | 3.25                                                                                      |
| Compliance                          |                                                                                           |
| Safety Listing                      | cULus                                                                                     |
| Location Rating                     | Wet                                                                                       |
| ENERGY STAR                         | No                                                                                        |
| DLC Approved                        | No                                                                                        |
| ADA Compliant                       | No                                                                                        |
| NSF Approved                        | No                                                                                        |
| California Status                   | Lawful for sale in California                                                             |
| Title 20 / 24 Status                | Lawful for sale                                                                           |
| California Prop 65                  | Lead                                                                                      |
| RoHS Compliant                      | No                                                                                        |
| FCC Compliant                       | No                                                                                        |
| Additional Information              |                                                                                           |
| Additional Information              | Paint Coating; Waterproof                                                                 |