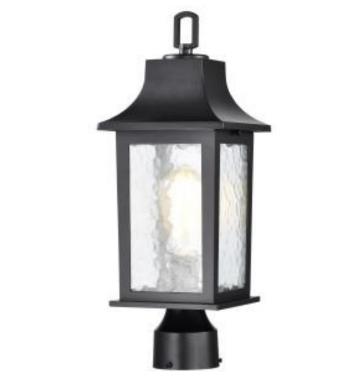

## SATCO NUVO

Project Name

ocation Prepared By

**NUVO 60-5957** 

STILLWELL 1LT OUTDOOR POST

Notes

rww1 09-09-2025 21:52:4

| Status                    | Active       |  |
|---------------------------|--------------|--|
| Collection                | Stillwell    |  |
| Finish                    | Matte Black  |  |
| Style                     | Transitional |  |
| Number of Lamps           | 1            |  |
| Height (in.)              | 17.33        |  |
| Width (in.)               | 6.5          |  |
| Length (in.)              | 6.5          |  |
| Indoor or Outdoor Fixture | Outdoor      |  |