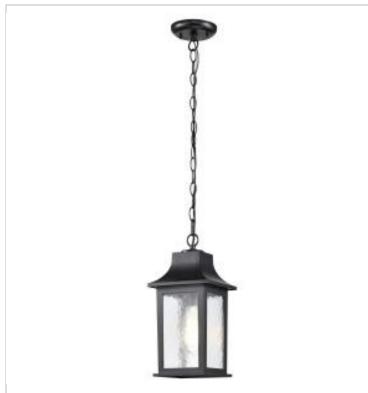

## SATCO' NUVO

Project Name

Prepared By

NUVO 60-5958 STILLWELL 1LT OUTDOOR HANGING

STILLWELL ILI OUTDOOK HANGI

Notes

| Status                              | Active                                                                                    |
|-------------------------------------|-------------------------------------------------------------------------------------------|
| Collection                          | Stillwell                                                                                 |
| Finish                              | Matte Black                                                                               |
| Style                               | Transitional                                                                              |
| Number of Lamps                     | 1                                                                                         |
| Height (in.)                        | 13.78                                                                                     |
| Width (in.)                         | 6.5                                                                                       |
| Length (in.)                        | 6.5                                                                                       |
| Indoor or Outdoor Fixture           | Outdoor                                                                                   |
| Specifications                      |                                                                                           |
| Base                                | Medium                                                                                    |
| Bulb Type                           | Lamp Dependent                                                                            |
| Max Wattage                         | 100W                                                                                      |
| Voltage                             | 120V                                                                                      |
| Bulb Included                       | No                                                                                        |
| Dimmable                            | Lamp Dependent                                                                            |
| Dimming Note                        | Dimming requirements and compatible<br>dimmers are dependent on the light bulb(s)<br>used |
| Glass Description                   | Water                                                                                     |
| Fabric Description                  | Clear Water                                                                               |
| Weight (lb.)                        | 3.03                                                                                      |
| Sloped Ceiling                      | Yes                                                                                       |
| Fixture Type                        | Hanging Lantern                                                                           |
| Fixture Material                    | Die-Cast Aluminum / Glass                                                                 |
| Dimensions                          |                                                                                           |
| Back Plate or Canopy Height (in.)   | 0.75                                                                                      |
| Back Plate or Canopy Diameter (in.) | 4.75                                                                                      |
| Chain Length                        | 48 in.                                                                                    |
| Compliance                          |                                                                                           |
| Safety Listing                      | cULus                                                                                     |
| Location Rating                     | Wet                                                                                       |
| ENERGY STAR                         | No                                                                                        |
| DLC Approved                        | No                                                                                        |
| ADA Compliant                       | No                                                                                        |
| NSF Approved                        | No                                                                                        |
| California Status                   | Lawful for sale in California                                                             |
| Title 20 / 24 Status                | Lawful for sale                                                                           |
| California Prop 65                  | Lead                                                                                      |
| California Frop 05                  | No                                                                                        |
| RoHS Compliant                      |                                                                                           |
|                                     | No                                                                                        |
| RoHS Compliant                      | No                                                                                        |