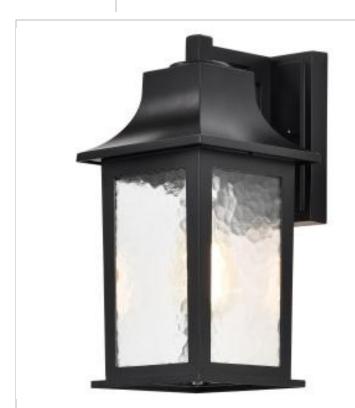

## SATCO NUVO

General

Project Name

Prepared By

NUVO 60-5959 STILLWELL 1LT OUTDOOR SM WALL

Notes

| Status                            | Active                                                                                    |
|-----------------------------------|-------------------------------------------------------------------------------------------|
| Collection                        | Stillwell                                                                                 |
| Finish                            | Matte Black                                                                               |
| Style                             | Transitional                                                                              |
| Number of Lamps                   | 1                                                                                         |
| Height (in.)                      | 13.2                                                                                      |
| Width (in.)                       | 6.5                                                                                       |
| Length (in.)                      | 6.5                                                                                       |
| Extension (in.)                   | 8.25                                                                                      |
| Indoor or Outdoor Fixture         | Outdoor                                                                                   |
| Specifications                    |                                                                                           |
| Base                              | Medium                                                                                    |
| Bulb Type                         | Lamp Dependent                                                                            |
| Max Wattage                       | 100W                                                                                      |
| Voltage                           | 120V                                                                                      |
| Bulb Included                     | No                                                                                        |
| Dimmable                          | Lamp Dependent                                                                            |
| Dimming Note                      | Dimming requirements and compatible<br>dimmers are dependent on the light bulb(s)<br>used |
| Glass Description                 | Water                                                                                     |
| Fabric Description                | Clear Water                                                                               |
| Weight (lb.)                      | 3.32                                                                                      |
| Up/Down Installation              | Down                                                                                      |
| Fixture Type                      | Wall Lantern                                                                              |
| Fixture Material                  | Die-Cast Aluminum / Glass                                                                 |
| Dimensions                        |                                                                                           |
| Back Plate or Canopy Length (in.) | 4.5                                                                                       |
| Back Plate or Canopy Height (in.) | 6.75                                                                                      |
| Top to Outlet                     | 3.5                                                                                       |
| Compliance                        |                                                                                           |
| Safety Listing                    | cULus                                                                                     |
| Location Rating                   | Wet                                                                                       |
| ENERGY STAR                       | No                                                                                        |
| DLC Approved                      | No                                                                                        |
| ADA Compliant                     | No                                                                                        |
| NSF Approved                      | No                                                                                        |
| California Status                 | Lawful for sale in California                                                             |
| Title 20 / 24 Status              | Lawful for sale                                                                           |
| California Prop 65                | Lead                                                                                      |
| RoHS Compliant                    | No                                                                                        |
| FCC Compliant                     | No                                                                                        |
| Additional Information            |                                                                                           |
| Additional Information            | Paint Coating; Waterproof; Bottom Opening                                                 |
| Warranty                          | 1-Year                                                                                    |