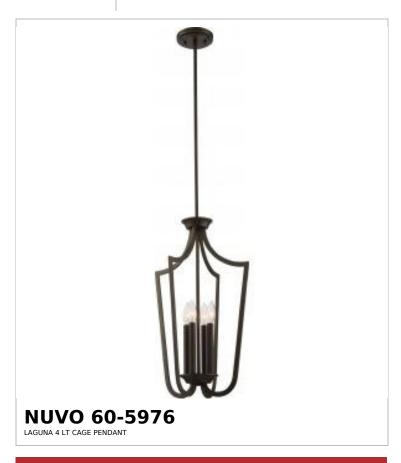

## SATCO NUVO

Project Name

ocation Prepared By

Notes

rw1 08-19-2025 23:45

| General                   |               |  |
|---------------------------|---------------|--|
| Status                    | Active        |  |
| Collection                | Laguna        |  |
| Finish                    | Forest Bronze |  |
| Style                     | Traditional   |  |
| Number of Lamps           | 4             |  |
| Height (in.)              | 22.75         |  |
| Width (in.)               | 14            |  |
| Indoor or Outdoor Fixture | Indoor        |  |

| Specifications   |                                                                                     |
|------------------|-------------------------------------------------------------------------------------|
| Base             | Candelabra                                                                          |
| Bulb Type        | Lamp Dependent                                                                      |
| Max Wattage      | 60W                                                                                 |
| Voltage          | 120V                                                                                |
| Bulb Included    | No                                                                                  |
| Dimmable         | Lamp Dependent                                                                      |
| Dimming Note     | Dimming requirements and compatible dimmers are dependent on the light bulb(s) used |
| Weight (lb.)     | 7.48                                                                                |
| Sloped Ceiling   | No                                                                                  |
| Fixture Type     | Pendant                                                                             |
| Fixture Material | Steel                                                                               |

| Dimensions                          |        |
|-------------------------------------|--------|
| Back Plate or Canopy Height (in.)   | 0.87   |
| Back Plate or Canopy Diameter (in.) | 5.04   |
| Chain Length                        | 48 in. |
| Stem Length                         | 36 in. |