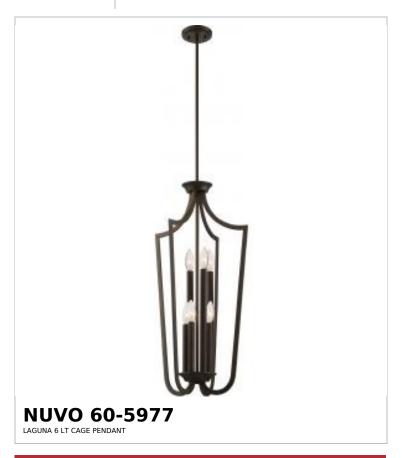

## SATCO NUVO

Project Name

ocation Prepared By

Notes

vww] 09-09-2025 21:52:4

| General                   |               |  |
|---------------------------|---------------|--|
| Status                    | Discontinued  |  |
| Collection                | Laguna        |  |
| Finish                    | Forest Bronze |  |
| Style                     | Traditional   |  |
| Number of Lamps           | 6             |  |
| Height (in.)              | 32.75         |  |
| Width (in.)               | 17            |  |
| Indoor or Outdoor Fixture | Indoor        |  |