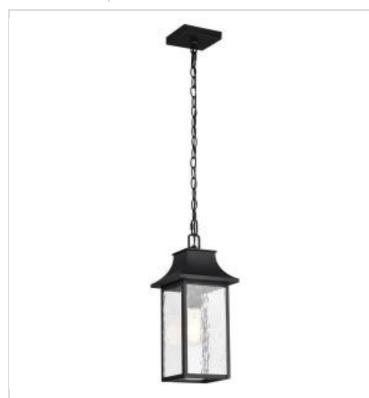

## SATCO' NUVO

Project Name

Prepared By

NUVO 60-5996 AUSTEN 1LT OUTDOOR HANGING

Notes

| General                           |                                                                                           |
|-----------------------------------|-------------------------------------------------------------------------------------------|
| Status                            | Active                                                                                    |
| Collection                        | Austen                                                                                    |
| Finish                            | Matte Black                                                                               |
| Style                             | Transitional                                                                              |
| Number of Lamps                   | 1                                                                                         |
| Height (in.)                      | 17.25                                                                                     |
| Width (in.)                       | 7.75                                                                                      |
| Length (in.)                      | 7.75                                                                                      |
| Indoor or Outdoor Fixture         | Outdoor                                                                                   |
|                                   |                                                                                           |
| Specifications                    |                                                                                           |
| Base                              | Medium                                                                                    |
| Bulb Type                         | Lamp Dependent                                                                            |
| Max Wattage                       | 100W                                                                                      |
| Voltage                           | 120V                                                                                      |
| Bulb Included                     | No                                                                                        |
| Dimmable                          | Lamp Dependent                                                                            |
| Dimming Note                      | Dimming requirements and compatible<br>dimmers are dependent on the light bulb(s)<br>used |
| Glass Description                 | Clear Water                                                                               |
| Fabric Description                | Clear Water                                                                               |
| Weight (lb.)                      | 6.03                                                                                      |
| Sloped Ceiling                    | Yes                                                                                       |
| Fixture Type                      | Hanging Lantern                                                                           |
| Fixture Material                  | Die-Cast Aluminum / Glass                                                                 |
| Dimensions                        |                                                                                           |
| Back Plate or Canopy Length (in.) | 5.12                                                                                      |
| Back Plate or Canopy Width (in.)  | 5.12                                                                                      |
| Back Plate or Canopy Height (in.) | 1                                                                                         |
| Chain Length                      | 48 in.                                                                                    |
| -                                 |                                                                                           |
| Compliance                        |                                                                                           |
| Safety Listing                    | cETLus                                                                                    |
| Location Rating                   | Damp                                                                                      |
| ENERGY STAR                       | No                                                                                        |
| DLC Approved                      | No                                                                                        |
| ADA Compliant                     | No                                                                                        |
| NSF Approved                      | No                                                                                        |
| California Status                 | Lawful for sale in California                                                             |
| Title 20 / 24 Status              | Lawful for sale                                                                           |
| California Prop 65                | Lead                                                                                      |
| RoHS Compliant                    | No                                                                                        |
| FCC Compliant                     | No                                                                                        |
| Additional Information            |                                                                                           |
| Additional Information            | Powder Coated                                                                             |
| Warranty                          | 1-Year                                                                                    |
| transarcy.                        | 2.00.                                                                                     |