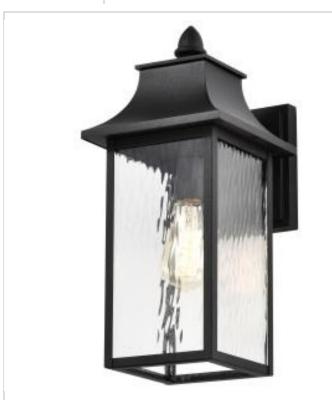

## SATCO NUVO

Project Name

Prepared By

NUVO 60-5998 AUSTEN 1LT OUTDOOR LG WALL

Notes

| General                           |                                                                                           |
|-----------------------------------|-------------------------------------------------------------------------------------------|
| Status                            | Active                                                                                    |
| Collection                        | Austen                                                                                    |
| Finish                            | Matte Black                                                                               |
| Style                             | Transitional                                                                              |
| Number of Lamps                   | 1                                                                                         |
| Height (in.)                      | 17.38                                                                                     |
| Width (in.)                       | 7.75                                                                                      |
| Length (in.)                      | 7.75                                                                                      |
| Extension (in.)                   | 10                                                                                        |
| Indoor or Outdoor Fixture         | Outdoor                                                                                   |
| Specifications                    |                                                                                           |
| Base                              | Medium                                                                                    |
| Bulb Type                         | Lamp Dependent                                                                            |
| Max Wattage                       | 100W                                                                                      |
| Voltage                           | 120V                                                                                      |
| Bulb Included                     | No                                                                                        |
| Dimmable                          | Lamp Dependent                                                                            |
| Dimming Note                      | Dimming requirements and compatible<br>dimmers are dependent on the light bulb(s)<br>used |
| Glass Description                 | Clear Water                                                                               |
| Fabric Description                | Clear Water                                                                               |
| Weight (lb.)                      | 5.68                                                                                      |
| Up/Down Installation              | Down                                                                                      |
| Fixture Type                      | Wall Lantern                                                                              |
| Fixture Material                  | Die-Cast Aluminum / Glass                                                                 |
| Dimensions                        |                                                                                           |
| Back Plate or Canopy Length (in.) | 5.35                                                                                      |
| Back Plate or Canopy Width (in.)  | 1                                                                                         |
| Back Plate or Canopy Height (in.) | 6.46                                                                                      |
| Top to Outlet                     | 5.38                                                                                      |
| Compliance                        |                                                                                           |
| Safety Listing                    | cETLus                                                                                    |
| Location Rating                   | Wet                                                                                       |
| ENERGY STAR                       | No                                                                                        |
| DLC Approved                      | No                                                                                        |
| ADA Compliant                     | No                                                                                        |
| NSF Approved                      | No                                                                                        |
| California Status                 | Lawful for sale in California                                                             |
| Title 20 / 24 Status              | Lawful for sale                                                                           |
| California Prop 65                | Lead                                                                                      |
| RoHS Compliant                    | No                                                                                        |
| FCC Compliant                     | No                                                                                        |
| Additional Information            |                                                                                           |
|                                   |                                                                                           |
| Additional Information            | Powder Coated; Bottom Opening                                                             |