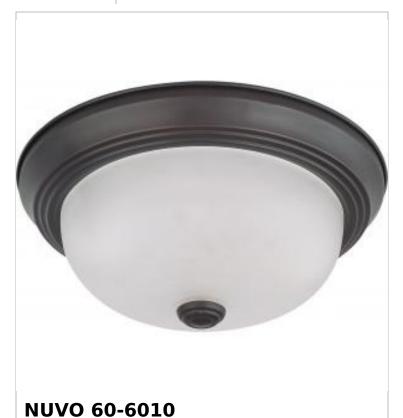

## SATCO NUVO

Project Name

Prepared By

2 LIGHT 11" FLUSH MOUNT

Notes

| General                   |                 |  |
|---------------------------|-----------------|--|
| Status                    | Active          |  |
| Finish                    | Mahogany Bronze |  |
| Style                     | Traditional     |  |
| Number of Lamps           | 2               |  |
| Height (in.)              | 4.88            |  |
| Width (in.)               | 11.38           |  |
| Indoor or Outdoor Fixture | Indoor          |  |

| Specifications    |                                                                                     |
|-------------------|-------------------------------------------------------------------------------------|
| Base              | Medium                                                                              |
| Bulb Type         | Lamp Dependent                                                                      |
| Max Wattage       | 60W                                                                                 |
| Voltage           | 120V                                                                                |
| Bulb Included     | No                                                                                  |
| Dimmable          | Lamp Dependent                                                                      |
| Dimming Note      | Dimming requirements and compatible dimmers are dependent on the light bulb(s) used |
| Glass Description | Frost                                                                               |
| Weight (lb.)      | 2.23                                                                                |
| Sloped Ceiling    | Yes                                                                                 |
| Fixture Type      | Flush Mount                                                                         |
| Fixture Material  | Steel                                                                               |