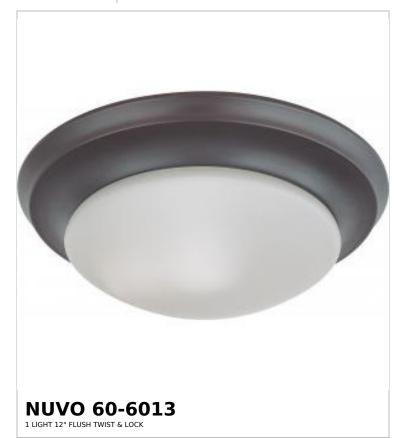

## SATCO NUVO

Project Name

Prepared By

Notes

| General                   |                 |  |  |
|---------------------------|-----------------|--|--|
| Status                    | Active          |  |  |
| Finish                    | Mahogany Bronze |  |  |
| Style                     | Traditional     |  |  |
| Number of Lamps           | 1               |  |  |
| Height (in.)              | 4.5             |  |  |
| Width (in.)               | 11.5            |  |  |
| Indoor or Outdoor Fixture | Indoor          |  |  |

| Base              | Medium                                                                              |  |
|-------------------|-------------------------------------------------------------------------------------|--|
| Bulb Type         | Lamp Dependent                                                                      |  |
| Max Wattage       | 60W                                                                                 |  |
| Voltage           | 120V                                                                                |  |
| Bulb Included     | No                                                                                  |  |
| Dimmable          | Lamp Dependent                                                                      |  |
| Dimming Note      | Dimming requirements and compatible dimmers are dependent on the light bulb(s) used |  |
| Glass Description | Frost                                                                               |  |
| Weight (lb.)      | 2.23                                                                                |  |
| Sloped Ceiling    | Yes                                                                                 |  |
| Fixture Type      | Flush Mount                                                                         |  |
| Fixture Material  | Steel                                                                               |  |