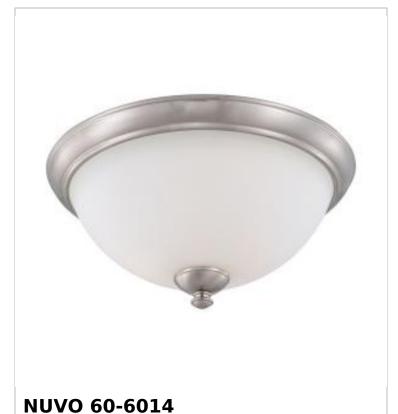

## SATCO NUVO

Project Name

ocation Prepared By

Notes

PATTON 3 LIGHT FLUSH DOME

www1 09-09-2025 21:52:46

| General                   |                |  |
|---------------------------|----------------|--|
| Status                    | Staging        |  |
| Collection                | Patton         |  |
| Finish                    | Brushed Nickel |  |
| Style                     | Transitional   |  |
| Number of Lamps           | 3              |  |
| Height (in.)              | 7.75           |  |
| Width (in.)               | 15.75          |  |
| Indoor or Outdoor Fixture | Indoor         |  |