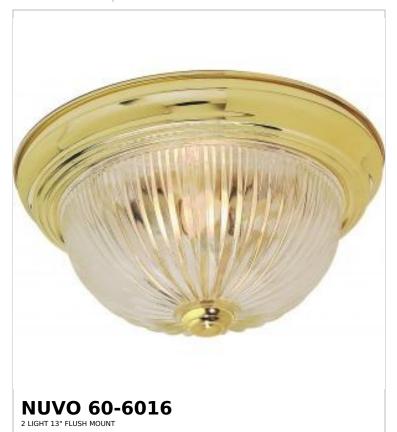

## SATCO NUVO

Project Name

ocation Prepared By

Notes

vww1 07-23-2025 00:04:4

| General                   |                |
|---------------------------|----------------|
| Status                    | Active         |
| Finish                    | Polished Brass |
| Style                     | Traditional    |
| Number of Lamps           | 2              |
| Height (in.)              | 5.5            |
| Width (in.)               | 13.25          |
| Indoor or Outdoor Fixture | Indoor         |

| Base              | Medium                                                                              |  |  |  |
|-------------------|-------------------------------------------------------------------------------------|--|--|--|
| Bulb Type         | Lamp Dependent                                                                      |  |  |  |
| Max Wattage       | 60W                                                                                 |  |  |  |
| Voltage           | 120V                                                                                |  |  |  |
| Bulb Included     | No                                                                                  |  |  |  |
| Dimmable          | Lamp Dependent                                                                      |  |  |  |
| Dimming Note      | Dimming requirements and compatible dimmers are dependent on the light bulb(s) used |  |  |  |
| Glass Description | Clear Ribbed                                                                        |  |  |  |
| Weight (lb.)      | 3.05                                                                                |  |  |  |
| Sloped Ceiling    | Yes                                                                                 |  |  |  |
| Fixture Type      | Flush Mount                                                                         |  |  |  |
| Fixture Material  | Steel                                                                               |  |  |  |