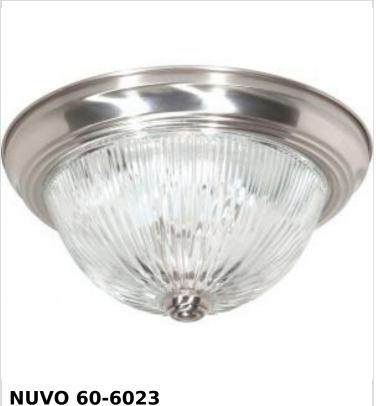

## SATCO NUVO

Project Name

Prepared By

2 LIGHT 11" FLUSH MOUNT

Notes

| General                   |                |  |
|---------------------------|----------------|--|
| Status                    | Active         |  |
| Finish                    | Brushed Nickel |  |
| Style                     | Traditional    |  |
| Number of Lamps           | 2              |  |
| Height (in.)              | 5              |  |
| Width (in.)               | 11.25          |  |
| Indoor or Outdoor Fixture | Indoor         |  |

| Specifications    |                                                                                     |
|-------------------|-------------------------------------------------------------------------------------|
| Base              | Medium                                                                              |
| Bulb Type         | Lamp Dependent                                                                      |
| Max Wattage       | 60W                                                                                 |
| Voltage           | 120V                                                                                |
| Bulb Included     | No                                                                                  |
| Dimmable          | Lamp Dependent                                                                      |
| Dimming Note      | Dimming requirements and compatible dimmers are dependent on the light bulb(s) used |
| Glass Description | Clear Ribbed                                                                        |
| Weight (lb.)      | 2.02                                                                                |
| Sloped Ceiling    | Yes                                                                                 |
| Fixture Type      | Flush Mount                                                                         |
| Fixture Material  | Steel                                                                               |