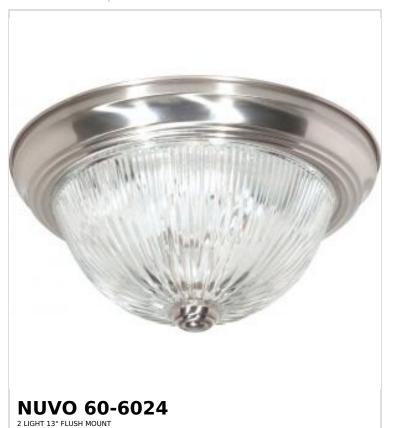

## SATCO NUVO

Project Name

ocation Prepared By

Notes

www1 09-14-2025 23:06:

| General                   |                |  |
|---------------------------|----------------|--|
| Status                    | Active         |  |
| Finish                    | Brushed Nickel |  |
| Style                     | Traditional    |  |
| Number of Lamps           | 2              |  |
| Height (in.)              | 5.5            |  |
| Width (in.)               | 13.25          |  |
| Indoor or Outdoor Fixture | Indoor         |  |

| Specifications    |                                                                                     |  |
|-------------------|-------------------------------------------------------------------------------------|--|
| Base              | Medium                                                                              |  |
| Bulb Type         | Lamp Dependent                                                                      |  |
| Max Wattage       | 60W                                                                                 |  |
| Voltage           | 120V                                                                                |  |
| Bulb Included     | No                                                                                  |  |
| Dimmable          | Lamp Dependent                                                                      |  |
| Dimming Note      | Dimming requirements and compatible dimmers are dependent on the light bulb(s) used |  |
| Glass Description | Clear Ribbed                                                                        |  |
| Weight (lb.)      | 2.84                                                                                |  |
| Sloped Ceiling    | Yes                                                                                 |  |
| Fixture Type      | Flush Mount                                                                         |  |
| Fixture Material  | Steel                                                                               |  |