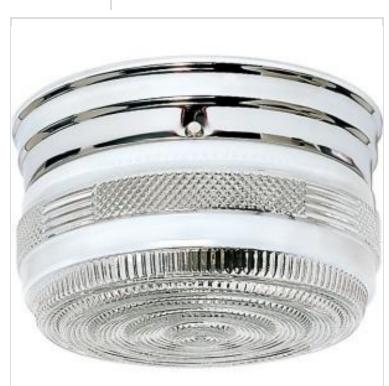

## SATCO NUVO

Project Name

Location

Prepared By

NUVO 60-6027 2 LT MEDIUM FLUSH MOUNT DRUM

Notes

General Status Active Finish Polished Chrome Style Utility Number of Lamps 2 Height (in.) 6 Width (in.) 8 Indoor or Outdoor Fixture Indoor Specifications Base Medium Bulb Type Lamp Dependent Max Wattage 60W Voltage 120V Bulb Included No Dimmable Lamp Dependent Dimming requirements and compatible Dimming Note dimmers are dependent on the light bulb(s) used Glass Description Crystal & White Weight (lb.) 2.23 Sloped Ceiling Yes Fixture Type Flush Mount Fixture Material Steel Compliance Safety Listing cETLus - Listed Location Rating Damp Ceiling **UL** Application ENERGY STAR No DLC Approved No California Status Lawful for sale in California Title 20 / 24 Status Lawful for sale California Prop 65 Lead **RoHS** Compliant Yes Additional Information