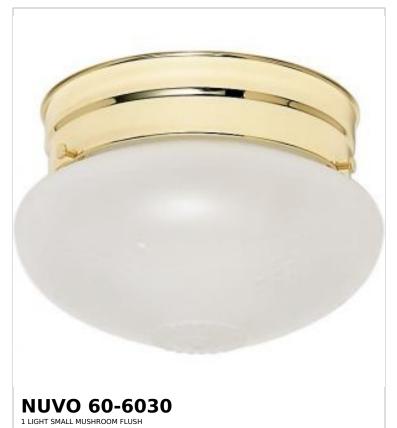

## SATCO NUVO

Project Name

ocation Prepared By

Notes

www1 08-26-2025 22:39:1

| General                   |                |  |
|---------------------------|----------------|--|
| Status                    | Active         |  |
| Finish                    | Polished Brass |  |
| Style                     | Traditional    |  |
| Number of Lamps           | 1              |  |
| Height (in.)              | 5              |  |
| Width (in.)               | 6              |  |
| Indoor or Outdoor Fixture | Indoor         |  |

| Base              | Medium                                                                              |  |
|-------------------|-------------------------------------------------------------------------------------|--|
| Bulb Type         | Lamp Dependent                                                                      |  |
| Max Wattage       | 60W                                                                                 |  |
| Voltage           | 120V                                                                                |  |
| Bulb Included     | No                                                                                  |  |
| Dimmable          | Lamp Dependent                                                                      |  |
| Dimming Note      | Dimming requirements and compatible dimmers are dependent on the light bulb(s) used |  |
| Glass Description | Frosted Grape                                                                       |  |
| Weight (lb.)      | 1.42                                                                                |  |
| Sloped Ceiling    | Yes                                                                                 |  |
| Fixture Type      | Flush Mount                                                                         |  |
| Fixture Material  | Steel                                                                               |  |