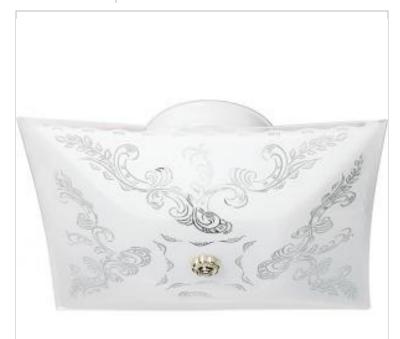

## SATCO NUVO

Project Name

ocation Prepared By

**NUVO 60-6032** 

2 LIGHT SQUARE CEILING FLUSH

Notes

[www1 07-30-2025 00:34

| General                   |             |
|---------------------------|-------------|
| Status                    | Active      |
| Finish                    | White       |
| Style                     | Traditional |
| Number of Lamps           | 2           |
| Height (in.)              | 4.75        |
| Width (in.)               | 11.75       |
| Length (in.)              | 11.75       |
| Indoor or Outdoor Fixture | Indoor      |

| Base              | Medium                                                                             |
|-------------------|------------------------------------------------------------------------------------|
| Bulb Type         | Lamp Dependent                                                                     |
| Max Wattage       | 60W                                                                                |
| Voltage           | 120V                                                                               |
| Bulb Included     | No                                                                                 |
| Dimmable          | Lamp Dependent                                                                     |
| Dimming Note      | Dimming requirements and compatible dimmers are dependent on the light bulb(s used |
| Glass Description | Floral                                                                             |
| Weight (lb.)      | 1.62                                                                               |
| Sloped Ceiling    | Yes                                                                                |
| Fixture Shape     | Square                                                                             |
| Fixture Type      | Flush Mount                                                                        |
| Fixture Material  | Steel                                                                              |