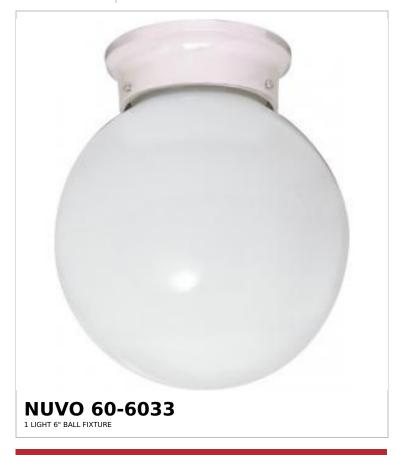

## SATCO NUVO

Project Name

ocation Prepared By



Notes

vw] 09-01-2025 23:00:0

| General                   |             |  |
|---------------------------|-------------|--|
| Status                    | Active      |  |
| Finish                    | White       |  |
| Style                     | Traditional |  |
| Number of Lamps           | 1           |  |
| Height (in.)              | 7.25        |  |
| Width (in.)               | 6           |  |
| Indoor or Outdoor Fixture | Indoor      |  |

| Base              | Medium                                                                             |  |
|-------------------|------------------------------------------------------------------------------------|--|
| Bulb Type         | Lamp Dependent                                                                     |  |
| Max Wattage