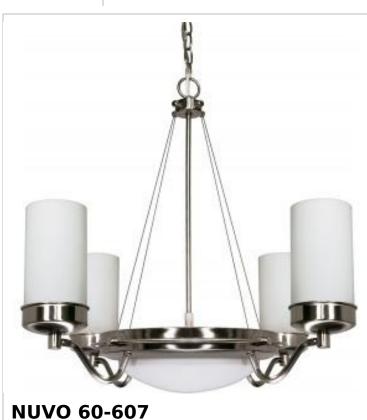

## SATCO' NUVO

Project Name

Prepared By

POLARIS 6 LT 29" CHANDELEIR

Notes

| Discontinued Polaris Brushed Nickel Contemporary 6 30 28.5 Indoor Medium                  |
|-------------------------------------------------------------------------------------------|
| Brushed Nickel<br>Contemporary<br>6<br>30<br>28.5<br>Indoor                               |
| Contemporary<br>6<br>30<br>28.5<br>Indoor                                                 |
| 6<br>30<br>28.5<br>Indoor                                                                 |
| 30<br>28.5<br>Indoor                                                                      |
| 28.5<br>Indoor                                                                            |
| Indoor                                                                                    |
|                                                                                           |
| Medium                                                                                    |
| Medium                                                                                    |
|                                                                                           |
| Lamp Dependent                                                                            |
| 60W                                                                                       |
| 120V                                                                                      |
| No                                                                                        |
| Lamp Dependent                                                                            |
| Dimming requirements and compatible<br>dimmers are dependent on the light bulb(s)<br>used |
| Satin Frosted                                                                             |
| 14.58                                                                                     |
| Yes                                                                                       |
| Chandelier                                                                                |
| Glass / Metal                                                                             |
|                                                                                           |
| 1.25                                                                                      |
| 5                                                                                         |
| 48 in.                                                                                    |
|                                                                                           |
| cETLus                                                                                    |
| Dry                                                                                       |
| Ceiling                                                                                   |
| No                                                                                        |
| No                                                                                        |
| Lawful for sale in California                                                             |
| Lawful for sale                                                                           |
| Lead                                                                                      |
| Yes                                                                                       |
|                                                                                           |
| (1) 48 Inch Chain; (1) 12 Foot Wire                                                       |
| 1-Year                                                                                    |
|                                                                                           |