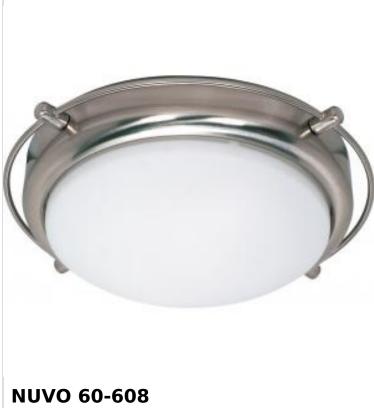

## SATCO NUVO

Project Name

ocation Prepared By

POLARIS 2 LT 14" FLUSH FIXTURE

Notes

www] 08-14-2025 23:35:4

| General                   |                |
|---------------------------|----------------|
| Status                    | Active         |
| Collection                | Polaris        |
| Finish                    | Brushed Nickel |
| Style                     | Contemporary   |
| Number of Lamps           | 2              |
| Height (in.)              | 4.88           |
| Width (in.)               | 13.5           |
| Indoor or Outdoor Fixture | Indoor         |