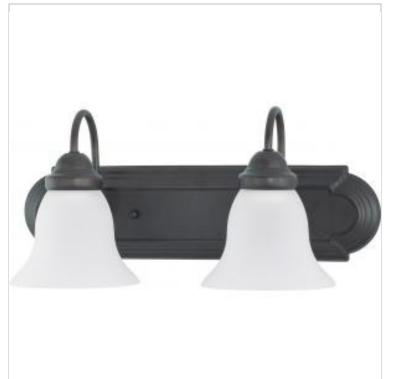

## SATCO NUVO

Project Name

ocation Prepared By

**NUVO 60-6082** 

BALLERINA 2 LIGHT 18" VANITY

Notes

www1 09-04-2025 01:18

| General                   |                 |  |
|---------------------------|-----------------|--|
| Status                    | Active          |  |
| Finish                    | Mahogany Bronze |  |
| Style                     | Traditional     |  |
| Number of Lamps           | 2               |  |
| Height (in.)              | 7.63            |  |
| Width (in.)               | 18              |  |
| Extension (in.)           | 8.5             |  |
| Indoor or Outdoor Fixture | Indoor          |  |