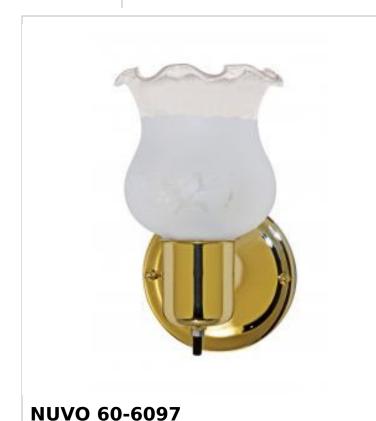

## SATCO' NUVO

Project Name

Location

Prepared By

General Status Active Finish Polished Brass / Frosted Grape Style Traditional Number of Lamps 1 Height (in.) 7.75 Width (in.) 4.5 4.88 Extension (in.) Indoor or Outdoor Fixture Indoor Specifications Base Medium Bulb Type Lamp Dependent Max Wattage 60W Voltage 120V Bulb Included No Dimmable Lamp Dependent Dimming requirements and compatible Dimming Note dimmers are dependent on the light bulb(s) used Glass Description Frosted Grape Weight (lb.) 0.71 Up/Down Installation Down Fixture Type Vanity Fixture Material Steel Compliance Safety Listing cETLus - Listed Location Rating Damp ENERGY STAR No DLC Approved No ADA Compliant No Lawful for sale in California California Status Title 20 / 24 Status Lawful for sale California Prop 65 Lead **RoHS** Compliant Yes