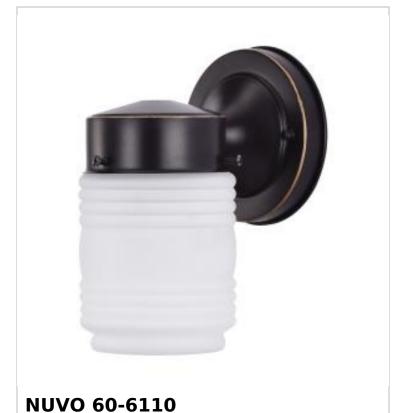

## SATCO NUVO

Project Name

ocation Prepared By

Notes

1 LIGHT OUTDOOR MASON JAR

ww] 08-14-2025 23:35:40

| General                   |                                 |  |
|---------------------------|---------------------------------|--|
| Status                    | Active                          |  |
| Finish                    | Mahogany Bronze                 |  |
| Style                     | Traditional with a Rustic Twist |  |
| Number of Lamps           | 1                               |  |
| Height (in.)              | 7.5                             |  |
| Width (in.)               | 4.38                            |  |
| Extension (in.)           | 5.75                            |  |
| Indoor or Outdoor Fixture | Outdoor                         |  |