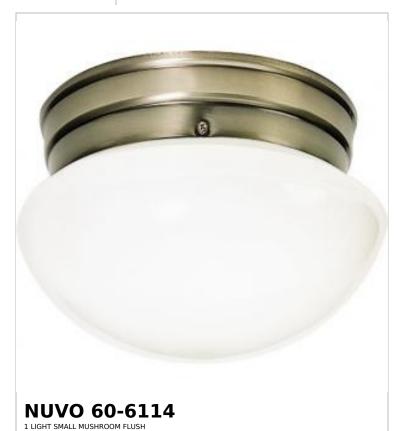

## SATCO NUVO

Project Name

ocation

Prepared By

Notes

www1 07-14-2025 00:50:

| General                   |               |
|---------------------------|---------------|
| Status                    | Active        |
| Finish                    | Antique Brass |
| Style                     | Traditional   |
| Number of Lamps           | 1             |
| Height (in.)              | 5             |
| Width (in.)               | 7.5           |
| Indoor or Outdoor Fixture | Indoor        |

| Base              | Medium                                                                             |
|-------------------|------------------------------------------------------------------------------------|
| Bulb Type         | Lamp Dependent                                                                     |
| Max Wattage       | 60W                                                                                |
| Voltage           | 120V                                                                               |
| Bulb Included     | No                                                                                 |
| Dimmable          | Lamp Dependent                                                                     |
| Dimming Note      | Dimming requirements and compatible dimmers are dependent on the light bulb(s used |
| Glass Description | White                                                                              |
| Weight (lb.)      | 1.01                                                                               |
| Sloped Ceiling    | Yes                                                                                |
| Fixture Type      | Flush Mount                                                                        |
| Fixture Material  | Steel                                                                              |