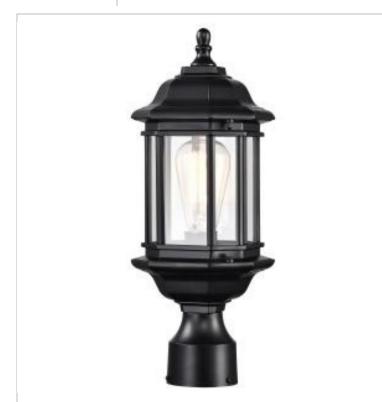

## SATCO' NUVO

Project Name

Location

Prepared By

NUVO 60-6116 HOPKINS 1LT OUTDOOR SM POST

Notes

| General                             |                                                                                           |
|-------------------------------------|-------------------------------------------------------------------------------------------|
| Status                              | Active                                                                                    |
| Collection                          | Hopkins                                                                                   |
| Finish                              | Matte Black                                                                               |
| Style                               | Traditional                                                                               |
| Number of Lamps                     | 1                                                                                         |
| Height (in.)                        | 16.56                                                                                     |
| Width (in.)                         | 6                                                                                         |
| Indoor or Outdoor Fixture           | Outdoor                                                                                   |
| Specifications                      |                                                                                           |
| Base                                | Medium                                                                                    |
| Bulb Type                           | Lamp Dependent                                                                            |
| Max Wattage                         | 100W                                                                                      |
| Voltage                             | 120V                                                                                      |
| Bulb Included                       | No                                                                                        |
| Dimmable                            | Lamp Dependent                                                                            |
| Dimming Note                        | Dimming requirements and compatible<br>dimmers are dependent on the light bulb(s)<br>used |
| Glass Description                   | Clear Glass                                                                               |
| Fabric Description                  | Clear                                                                                     |
| Weight (lb.)                        | 2.21                                                                                      |
| Fixture Type                        | Post Lantern                                                                              |
| Fixture Material                    | Die-Cast Aluminum / Glass                                                                 |
| Dimensions                          |                                                                                           |
| Back Plate or Canopy Height (in.)   | 3.5                                                                                       |
| Back Plate or Canopy Diameter (in.) | 3.25                                                                                      |
| Compliance                          |                                                                                           |
| Safety Listing                      | cULus                                                                                     |
| Location Rating                     | Wet                                                                                       |
| ENERGY STAR                         | No                                                                                        |
| DLC Approved                        | No                                                                                        |
| ADA Compliant                       | No                                                                                        |
| NSF Approved                        | No                                                                                        |
| California Status                   | Lawful for sale in California                                                             |
| Title 20 / 24 Status                | Lawful for sale                                                                           |
| California Prop 65                  | Lead                                                                                      |
| RoHS Compliant                      | No                                                                                        |
| FCC Compliant                       | No                                                                                        |
| Additional Information              |                                                                                           |
| Additional Information              | Paint Coating; Waterproof                                                                 |
| Warranty                            | 1-Year                                                                                    |