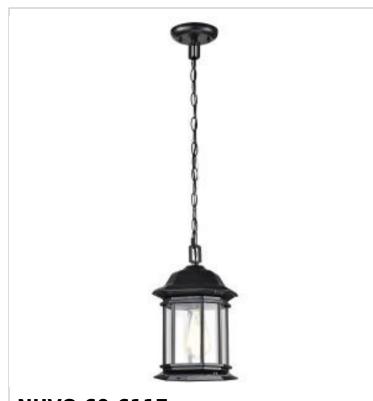

## SATCO NUVO

Project Name

Prepared By

NUVO 60-6117 HOPKINS 1LT OUTDOOR HANGING

Notes

| General                             |                                                                                           |
|-------------------------------------|-------------------------------------------------------------------------------------------|
|                                     | Activo                                                                                    |
| Status                              | Active                                                                                    |
| Collection                          | Hopkins                                                                                   |
| Finish                              | Matte Black                                                                               |
| Style                               | Traditional                                                                               |
| Number of Lamps                     | 1                                                                                         |
| Height (in.)                        | 12.67                                                                                     |
| Width (in.)                         | 7.38                                                                                      |
| Indoor or Outdoor Fixture           | Outdoor                                                                                   |
| Specifications                      |                                                                                           |
| Base                                | Medium                                                                                    |
| Bulb Type                           | Lamp Dependent                                                                            |
| Max Wattage                         | 100W                                                                                      |
| Voltage                             | 120V                                                                                      |
| Bulb Included                       | No                                                                                        |
| Dimmable                            | Lamp Dependent                                                                            |
| Dimming Note                        | Dimming requirements and compatible<br>dimmers are dependent on the light bulb(s)<br>used |
| Glass Description                   | Clear Glass                                                                               |
| Fabric Description                  | Clear                                                                                     |
| Weight (lb.)                        | 3.15                                                                                      |
| Sloped Ceiling                      | Yes                                                                                       |
| Fixture Type                        | Hanging Lantern                                                                           |
| Fixture Material                    | Die-Cast Aluminum / Glass                                                                 |
| Dimensions                          |                                                                                           |
| Back Plate or Canopy Height (in.)   | 0.75                                                                                      |
| Back Plate or Canopy Diameter (in.) | 4.75                                                                                      |
| Chain Length                        | 48 in.                                                                                    |
| _                                   |                                                                                           |
| Compliance                          |                                                                                           |
| Safety Listing                      | cULus                                                                                     |
| Location Rating                     | Damp                                                                                      |
| ENERGY STAR                         | No                                                                                        |
| DLC Approved                        | No                                                                                        |
| ADA Compliant                       | No                                                                                        |
| NSF Approved                        | No                                                                                        |
| California Status                   | Lawful for sale in California                                                             |
| Title 20 / 24 Status                | Lawful for sale                                                                           |
| California Prop 65                  | Lead                                                                                      |
| RoHS Compliant                      | No                                                                                        |
| FCC Compliant                       | No                                                                                        |
| Additional Information              |                                                                                           |
| Additional Information              | Paint Coating; Waterproof                                                                 |
| Warranty                            | 1-Year                                                                                    |
|                                     |                                                                                           |