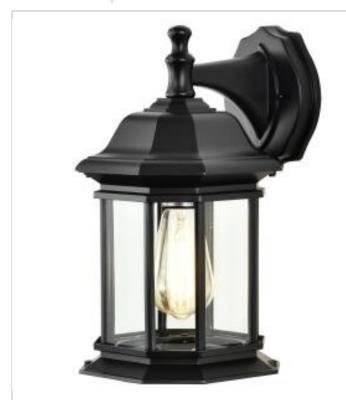

## SATCO NUVO

Project Name

Location

Prepared By

NUVO 60-6118 HOPKINS 1LT OUTDOOR LG WALL

Notes

| Status                            | Active                                                                                    |
|-----------------------------------|-------------------------------------------------------------------------------------------|
| Collection                        | Hopkins                                                                                   |
| Finish                            | Matte Black                                                                               |
| Style                             | Traditional                                                                               |
| Number of Lamps                   | 1                                                                                         |
| Height (in.)                      | 13.22                                                                                     |
| Width (in.)                       | 7.38                                                                                      |
| Extension (in.)                   | 8.57                                                                                      |
| Indoor or Outdoor Fixture         | Outdoor                                                                                   |
| Specifications                    |                                                                                           |
| Base                              | Medium                                                                                    |
| Bulb Type                         | Lamp Dependent                                                                            |
| Max Wattage                       | 100W                                                                                      |
| Voltage                           | 120V                                                                                      |
| Bulb Included                     | No                                                                                        |
| Dimmable                          | Lamp Dependent                                                                            |
| Dimming Note                      | Dimming requirements and compatible<br>dimmers are dependent on the light bulb(s)<br>used |
| Glass Description                 | Clear Glass                                                                               |
| Fabric Description                | Clear                                                                                     |
| Weight (lb.)                      | 2.66                                                                                      |
| Up/Down Installation              | Down                                                                                      |
| Fixture Type                      | Wall Lantern                                                                              |
| Fixture Material                  | Die-Cast Aluminum / Glass                                                                 |
| Dimensions                        |                                                                                           |
| Back Plate or Canopy Length (in.) | 5                                                                                         |
| Back Plate or Canopy Width (in.)  | 1                                                                                         |
| Back Plate or Canopy Height (in.) | 5.66                                                                                      |
| Top to Outlet                     | 3                                                                                         |
| Compliance                        |                                                                                           |
| Safety Listing                    | cULus                                                                                     |
| Location Rating                   | Wet                                                                                       |
| ENERGY STAR                       | No                                                                                        |
| DLC Approved                      | No                                                                                        |
| ADA Compliant                     | No                                                                                        |
| NSF Approved                      | No                                                                                        |
| California Status                 | Lawful for sale in California                                                             |
| Title 20 / 24 Status              | Lawful for sale                                                                           |
| California Prop 65                | Lead                                                                                      |
| RoHS Compliant                    | No                                                                                        |
| FCC Compliant                     | No                                                                                        |
| Additional Information            |                                                                                           |
| Additional Information            | Paint Coating; Waterproof; Bottom Opening                                                 |
| Warranty                          | 1-Year                                                                                    |