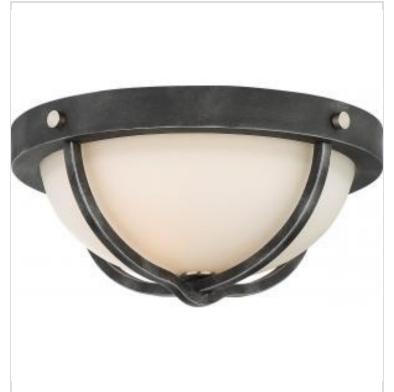

## SATCO NUVO

Project Name

ocation Prepared By

**NUVO 60-6126** 

SHERWOOD 2 LIGHT FLUSH MOUNT

Notes

www1 09-07-2025 21:00:0

| General                   |                                     |
|---------------------------|-------------------------------------|
| Status                    | Active                              |
| Collection                | Sherwood                            |
| Finish                    | Iron Black / Brushed Nickel Accents |
| Style                     | Transitional                        |
| Number of Lamps           | 2                                   |
| Height (in.)              | 6.63                                |
| Width (in.)               | 14.75                               |
| Indoor or Outdoor Fixture | Indoor                              |