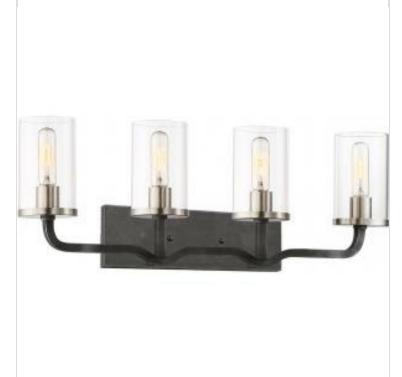

## SATCO NUVO

Project Name

Prepared By

**NUVO 60-6129** SHERWOOD 4 LIGHT VANITY

Notes

| Status                    | Active                              |
|---------------------------|-------------------------------------|
| Collection                | Sherwood                            |
| Finish                    | Iron Black / Brushed Nickel Accents |
| Style                     | Contemporary                        |
| Number of Lamps           | 4                                   |
| Height (in.)              | 10.38                               |
| Width (in.)               | 32                                  |
| Extension (in.)           | 8.63                                |
| Indoor or Outdoor Fixture | Indoor                              |