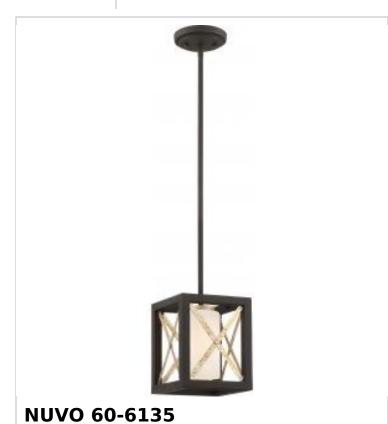

## SATCO' NUVO

Project Name

Prepared By

BOXER 1 LIGHT MINI PENDANT

Notes

| General                             |                                                                                           |
|-------------------------------------|-------------------------------------------------------------------------------------------|
| Status                              | Discontinued                                                                              |
| Collection                          | Boxer                                                                                     |
| Finish                              | Matte Black / Antique Silver Accents                                                      |
| Style                               | Contemporary                                                                              |
| Number of Lamps                     | 1                                                                                         |
| Height (in.)                        | 10.38                                                                                     |
| Width (in.)                         | 7.13                                                                                      |
| Length (in.)                        | 7.13                                                                                      |
| Indoor or Outdoor Fixture           | Indoor                                                                                    |
| Specifications                      |                                                                                           |
| Base                                | Medium                                                                                    |
| Bulb Type                           | Lamp Dependent                                                                            |
| Max Wattage                         | 100W                                                                                      |
| Voltage                             | 120V                                                                                      |
| Bulb Included                       | No                                                                                        |
| Dimmable                            | Lamp Dependent                                                                            |
| Dimming Note                        | Dimming requirements and compatible<br>dimmers are dependent on the light bulb(s)<br>used |
| Glass Description                   | Satin White                                                                               |
| Fabric Description                  | Satin White                                                                               |
| Weight (lb.)                        | 6.48                                                                                      |
| Sloped Ceiling                      | No                                                                                        |
| Fixture Type                        | Mini Pendant                                                                              |
| Fixture Material                    | Steel                                                                                     |
| Dimensions                          |                                                                                           |
| Back Plate or Canopy Height (in.)   | 0.87                                                                                      |
| Back Plate or Canopy Diameter (in.) | 5.04                                                                                      |
| Stem Length                         | 36 in.                                                                                    |
| Compliance                          |                                                                                           |
| Safety Listing                      | cETLus                                                                                    |
| Location Rating                     | Dry                                                                                       |
| ENERGY STAR                         | No                                                                                        |
| DLC Approved                        | No                                                                                        |
| California Status                   | Lawful for sale in California                                                             |
| Title 20 / 24 Status                | Lawful for sale                                                                           |
| California Prop 65                  | Lead                                                                                      |
| RoHS Compliant                      | Yes                                                                                       |
| Additional Information              |                                                                                           |
| Includes                            | (2) 6 Inch Rods; (2) 12 Inch Rods; (1) 12 Foot<br>Wire                                    |
| Warranty                            | 1-Year                                                                                    |