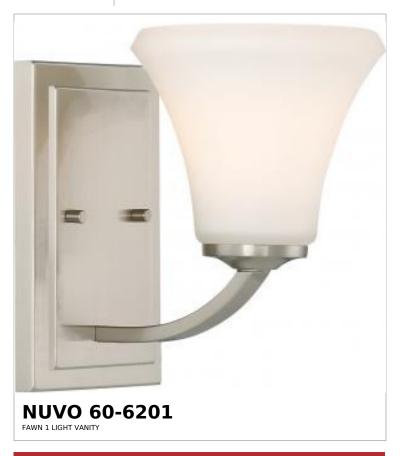

## SATCO NUVO

Project Name

ocation Prepared By

Notes

www] 07-02-2025 00:52:2

| Status                    | Discontinued   |  |
|---------------------------|----------------|--|
| Collection                | Fawn           |  |
| Finish                    | Brushed Nickel |  |
| Style                     | Traditional    |  |
| Number of Lamps           | 1              |  |
| Height (in.)              | 8.75           |  |
| Width (in.)               | 6              |  |
| Extension (in.)           | 8.25           |  |
| Indoor or Outdoor Fixture | Indoor         |  |