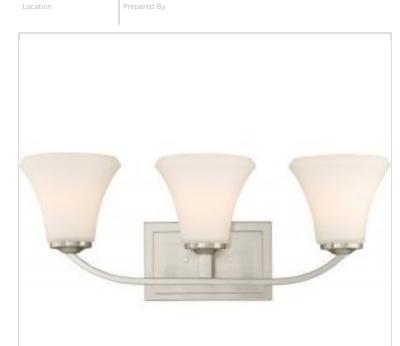

## NUVO 60-6203

FAWN 3 LIGHT VANITY

Notes

| Status                            | Discontinued                                                                              |
|-----------------------------------|-------------------------------------------------------------------------------------------|
| Collection                        | Fawn                                                                                      |
| Finish                            | Brushed Nickel                                                                            |
| Style                             | Traditional                                                                               |
| Number of Lamps                   | 3                                                                                         |
| Height (in.)                      | 8.75                                                                                      |
| Width (in.)                       | 22                                                                                        |
| Extension (in.)                   | 8.25                                                                                      |
| Indoor or Outdoor Fixture         | Indoor                                                                                    |
| Specifications                    |                                                                                           |
| Base                              | Medium                                                                                    |
| Bulb Type                         | Lamp Dependent                                                                            |
| Max Wattage                       | 100W                                                                                      |
| Voltage                           | 120V                                                                                      |
| Bulb Included                     | No                                                                                        |
| Dimmable                          | Lamp Dependent                                                                            |
| Dimming Note                      | Dimming requirements and compatible<br>dimmers are dependent on the light bulb(s)<br>used |
| Glass Description                 | Satin White                                                                               |
| Up/Down Installation              | Universal                                                                                 |
| Fixture Type                      | Vanity                                                                                    |
| Fixture Material                  | Steel                                                                                     |
| Dimensions                        |                                                                                           |
| Back Plate or Canopy Length (in.) | 7.88                                                                                      |
| Back Plate or Canopy Width (in.)  | 5                                                                                         |
| Back Plate or Canopy Height (in.) | 1                                                                                         |
| Compliance                        |                                                                                           |
| Safety Listing                    | cULus                                                                                     |
| Location Rating                   | Damp                                                                                      |
| ENERGY STAR                       | No                                                                                        |
| DLC Approved                      | No                                                                                        |
| ADA Compliant                     | No                                                                                        |
| California Status                 | Lawful for sale in California                                                             |
| Title 20 / 24 Status              | Lawful for sale                                                                           |
| California Prop 65                | Lead                                                                                      |
| RoHS Compliant                    | Yes                                                                                       |
| Additional Information            |                                                                                           |
| Warranty                          | 1 Veer                                                                                    |