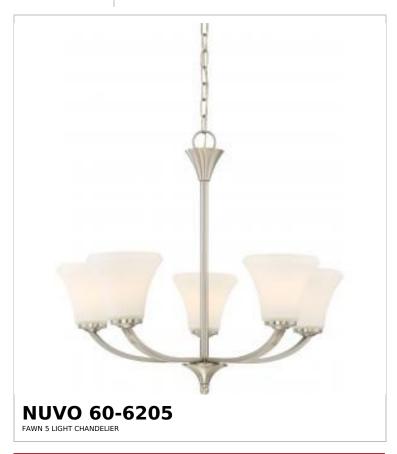

## SATCO NUVO

Project Name

Prepared By

Notes

| General                   |                |  |
|---------------------------|----------------|--|
| Status                    | Discontinued   |  |
| Collection                | Fawn           |  |
| Finish                    | Brushed Nickel |  |
| Style                     | Traditional    |  |
| Number of Lamps           | 5              |  |
| Height (in.)              | 22             |  |
| Width (in.)               | 25             |  |
| Indoor or Outdoor Fixture | Indoor         |  |