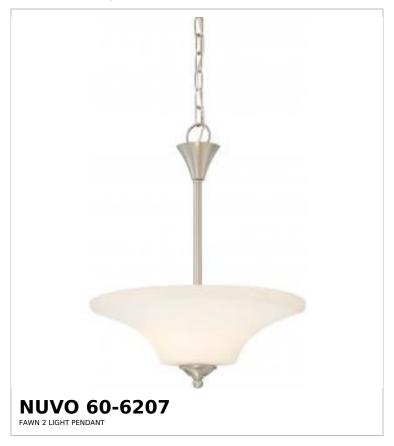

## SATCO NUVO

Project Name

ocation Prepared By

Notes

vww] 07-02-2025 00:52:

| General                   |                |  |
|---------------------------|----------------|--|
| Status                    | Discontinued   |  |
| Collection                | Fawn           |  |
| Finish                    | Brushed Nickel |  |
| Style                     | Traditional    |  |
| Number of Lamps           | 2              |  |
| Height (in.)              | 19.75          |  |
| Width (in.)               | 16             |  |
| Indoor or Outdoor Fixture | Indoor         |  |

| Specifications    |                                                                                     |  |
|-------------------|-------------------------------------------------------------------------------------|--|
| Base              | Medium                                                                              |  |
| Bulb Type         | Lamp Dependent                                                                      |  |
| Max Wattage       | 100W                                                                                |  |
| Voltage           | 120V                                                                                |  |
| Bulb Included     | No                                                                                  |  |
| Dimmable          | Lamp Dependent                                                                      |  |
| Dimming Note      | Dimming requirements and compatible dimmers are dependent on the light bulb(s) used |  |
| Glass Description | Satin White                                                                         |  |
| Fixture Type      | Pendant                                                                             |  |
| Fixture Material  | Steel                                                                               |  |

| Dimensions                          |        |
|-------------------------------------|--------|
| Back Plate or Canopy Height (in.)   | 1      |
| Back Plate or Canopy Diameter (in.) | 5      |
| Chain Length                        | 48 in. |