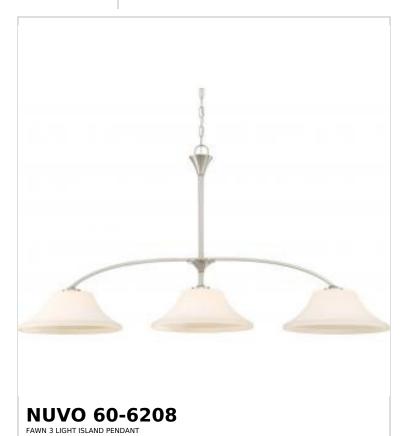

## SATCO NUVO

Project Name

ocation Prepared By

Notes

ww] 09-09-2025 21:52:46

| General                   |                |  |
|---------------------------|----------------|--|
| Status                    | Discontinued   |  |
| Collection                | Fawn           |  |
| Finish                    | Brushed Nickel |  |
| Style                     | Traditional    |  |
| Number of Lamps           | 3              |  |
| Height (in.)              | 25             |  |
| Width (in.)               | 13.5           |  |
| Length (in.)              | 48.5           |  |
| Indoor or Outdoor Fixture | Indoor         |  |