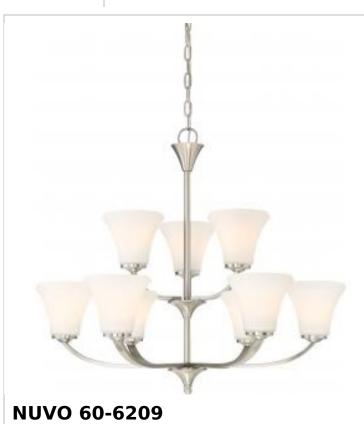

## SATCO' NUVO

Project Name

Prepared By

FAWN 9 LIGHT CHANDELIER

Notes

| Discontinued                                                                              |
|-------------------------------------------------------------------------------------------|
| Fawn                                                                                      |
| Brushed Nickel                                                                            |
| Traditional                                                                               |
| 9                                                                                         |
| 26                                                                                        |
| 30                                                                                        |
| Indoor                                                                                    |
|                                                                                           |
| Medium                                                                                    |
| Lamp Dependent                                                                            |
| 100W                                                                                      |
| 120V                                                                                      |
| No                                                                                        |
| Lamp Dependent                                                                            |
| Dimming requirements and compatible<br>dimmers are dependent on the light bulb(s)<br>used |
| Satin White                                                                               |
| Chandelier                                                                                |
| Steel                                                                                     |
|                                                                                           |
| 0.98                                                                                      |
| 4.92                                                                                      |
| 72 in.                                                                                    |
|                                                                                           |
| cULus                                                                                     |
| Dry                                                                                       |
| No                                                                                        |
|                                                                                           |
| No                                                                                        |
| · · · · · · · · · · · · · · · · · · ·                                                     |
| No                                                                                        |
| No<br>Lawful for sale in California                                                       |
| No<br>Lawful for sale in California<br>Lawful for sale                                    |
| No<br>Lawful for sale in California<br>Lawful for sale<br>Lead                            |
|                                                                                           |