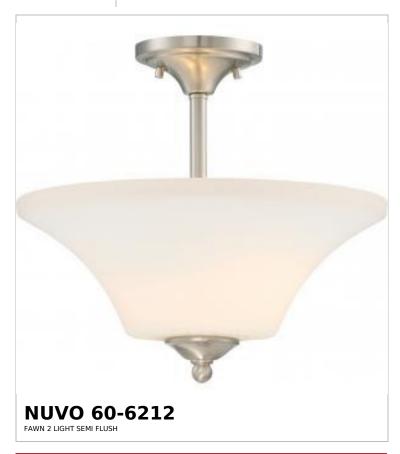

## SATCO NUVO

Project Name

ocation Prepared By

Notes

www] 07-09-2025 00:18:

| General                   |                |
|---------------------------|----------------|
| Status                    | Discontinued   |
| Collection                | Fawn           |
| Finish                    | Brushed Nickel |
| Style                     | Traditional    |
| Number of Lamps           | 2              |
| Height (in.)              | 12.63          |
| Width (in.)               | 13.5           |
| Indoor or Outdoor Fixture | Indoor         |

| Specifications    |                                                                                     |  |  |
|-------------------|-------------------------------------------------------------------------------------|--|--|
| Base              | Medium                                                                              |  |  |
| Bulb Type         | Lamp Dependent                                                                      |  |  |
| Max Wattage       | 60W                                                                                 |  |  |
| Voltage           | 120V                                                                                |  |  |
| Bulb Included     | No                                                                                  |  |  |
| Dimmable          | Lamp Dependent                                                                      |  |  |
| Dimming Note      | Dimming requirements and compatible dimmers are dependent on the light bulb(s) used |  |  |
| Glass Description | Satin White                                                                         |  |  |
| Fixture Type      | Semi Flush                                                                          |  |  |
| Fixture Material  | Steel                                                                               |  |  |