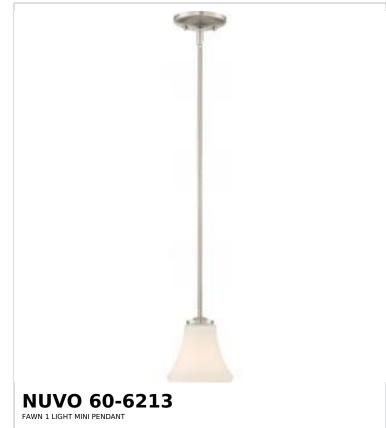

## SATCO NUVO

Project Name

```
Location Prepared By
```

| General                             |                                                                                           |
|-------------------------------------|-------------------------------------------------------------------------------------------|
| Status                              | Discontinued                                                                              |
| Collection                          | Fawn                                                                                      |
| Finish                              | Brushed Nickel                                                                            |
| Style                               | Traditional                                                                               |
| Number of Lamps                     | 1                                                                                         |
| Height (in.)                        | 6.75                                                                                      |
| Width (in.)                         | 6                                                                                         |
| Indoor or Outdoor Fixture           | Indoor                                                                                    |
| Specifications                      |                                                                                           |
| Base                                | Medium                                                                                    |
| Bulb Type                           | Lamp Dependent                                                                            |
| Max Wattage                         | 100W                                                                                      |
| Voltage                             | 120V                                                                                      |
| Bulb Included                       | No                                                                                        |
| Dimmable                            | Lamp Dependent                                                                            |
| Dimming Note                        | Dimming requirements and compatible<br>dimmers are dependent on the light bulb(s)<br>used |
| Glass Description                   | Satin White                                                                               |
| Fixture Type                        | Mini Pendant                                                                              |
| Fixture Material                    | Steel                                                                                     |
| Dimensions                          |                                                                                           |
| Back Plate or Canopy Height (in.)   | 1                                                                                         |
| Back Plate or Canopy Diameter (in.) | 5                                                                                         |
| Compliance                          |                                                                                           |
| Safety Listing                      | cULus                                                                                     |
| Location Rating                     | Dry                                                                                       |
| ENERGY STAR                         | No                                                                                        |
| DLC Approved                        | No                                                                                        |
| California Status                   | Lawful for sale in California                                                             |
| Title 20 / 24 Status                | Lawful for sale                                                                           |
| California Prop 65                  | Lead                                                                                      |
| RoHS Compliant                      | Yes                                                                                       |
| Additional Information              |                                                                                           |