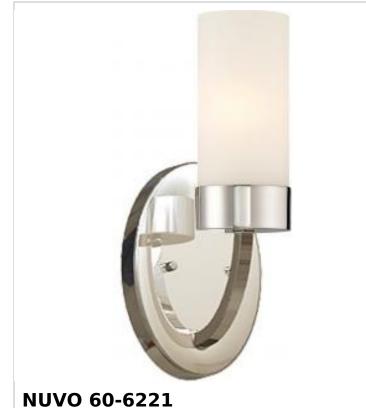

## SATCO NUVO

Project Name

```
Location Prepared By
```

DENVER 1 LIGHT VANITY

Notes

| General                           |                                                                                           |
|-----------------------------------|-------------------------------------------------------------------------------------------|
| Status                            | Discontinued                                                                              |
| Collection                        | Denver                                                                                    |
| Finish                            | Polished Nickel                                                                           |
| Style                             | Traditional                                                                               |
| Number of Lamps                   | 1                                                                                         |
| Height (in.)                      | 10.13                                                                                     |
| Width (in.)                       | 4.63                                                                                      |
| Extension (in.)                   | 6                                                                                         |
| Indoor or Outdoor Fixture         | Indoor                                                                                    |
| Specifications                    |                                                                                           |
| Base                              | Medium                                                                                    |
| Bulb Type                         | Lamp Dependent                                                                            |
| Max Wattage                       | 100W                                                                                      |
| Voltage                           | 120V                                                                                      |
| Bulb Included                     | No                                                                                        |
| Dimmable                          | Lamp Dependent                                                                            |
| Dimming Note                      | Dimming requirements and compatible<br>dimmers are dependent on the light bulb(s)<br>used |
| Glass Description                 | Satin White                                                                               |
| Weight (lb.)                      | 2.09                                                                                      |
| Up/Down Installation              | Up                                                                                        |
| Fixture Type                      | Vanity                                                                                    |
| Fixture Material                  | Steel                                                                                     |
| Dimensions                        |                                                                                           |
| Back Plate or Canopy Width (in.)  | 4.57                                                                                      |
| Back Plate or Canopy Height (in.) | 6.67                                                                                      |
| Top to Outlet                     | 7                                                                                         |
| Compliance                        |                                                                                           |
| Safety Listing                    | cULus                                                                                     |
| Location Rating                   | Damp                                                                                      |
| ENERGY STAR                       | No                                                                                        |
| DLC Approved                      | No                                                                                        |
| ADA Compliant                     | No                                                                                        |
| California Status                 | Lawful for sale in California                                                             |
| Title 20 / 24 Status              | Lawful for sale                                                                           |
| California Prop 65                | Lead                                                                                      |
| RoHS Compliant                    | Yes                                                                                       |
| Additional Information            |                                                                                           |
| Warranty                          | 1-Year                                                                                    |
|                                   |                                                                                           |