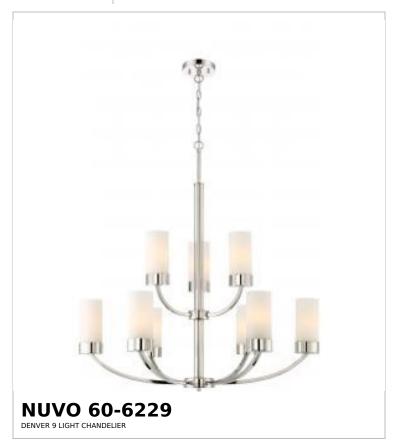

## SATCO NUVO

Project Name

ocation Prepared By

Notes

w] 09-01-2025 23:00:08

| General                   |                 |
|---------------------------|-----------------|
| Status                    | Discontinued    |
| Collection                | Denver          |
| Finish                    | Polished Nickel |
| Style                     | Traditional     |
| Number of Lamps           | 9               |
| Height (in.)              | 28              |
| Width (in.)               | 31              |
| Indoor or Outdoor Fixture | Indoor          |

| Specifications    |                                                                                     |
|-------------------|-------------------------------------------------------------------------------------|
| Base              | Medium                                                                              |
| Bulb Type         | Lamp Dependent                                                                      |
| Max Wattage       | 100W                                                                                |
| Voltage           | 120V                                                                                |
| Bulb Included     | No                                                                                  |
| Dimmable          | Lamp Dependent                                                                      |
| Dimming Note      | Dimming requirements and compatible dimmers are dependent on the light bulb(s) used |
| Glass Description | Satin White                                                                         |
| Fixture Type      | Chandelier                                                                          |
| Fixture Material  | Steel                                                                               |