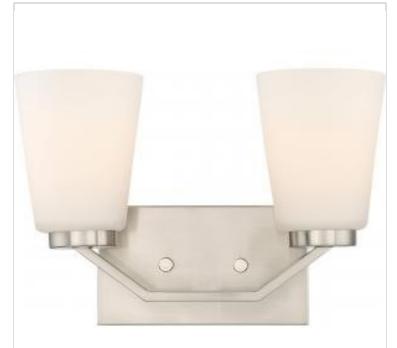

## SATCO NUVO

Project Name

ocation Prepared By

**NUVO 60-6242** 

NOME 2 LIGHT VANITY

Notes

ww] 08-13-2025 00:2

| General                   |                |  |
|---------------------------|----------------|--|
| Status                    | Discontinued   |  |
| Collection                | Nome           |  |
| Finish                    | Brushed Nickel |  |
| Style                     | Transitional   |  |
| Number of Lamps           | 2              |  |
| Height (in.)              | 9.25           |  |
| Width (in.)               | 13.5           |  |
| Extension (in.)           | 7              |  |
| Indoor or Outdoor Fixture | Indoor         |  |