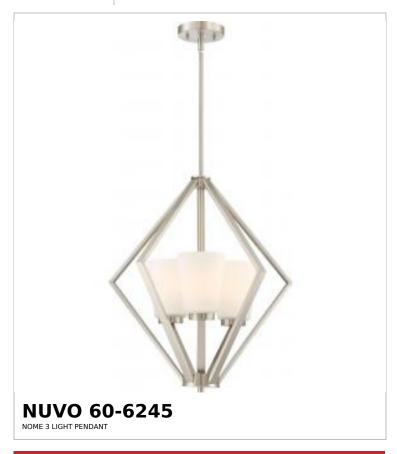

## SATCO NUVO

Project Name

ocation Prepared By

Notes

w1 08-05-2025 22:44:

| General                   |                |
|---------------------------|----------------|
| Status                    | Discontinued   |
| Collection                | Nome           |
| Finish                    | Brushed Nickel |
| Number of Lamps           | 3              |
| Height (in.)              | 22             |
| Width (in.)               | 19.5           |
| Indoor or Outdoor Fixture | Indoor         |

| Base              | Medium                                                                              |
|-------------------|-------------------------------------------------------------------------------------|
| Bulb Type         | Lamp Dependent                                                                      |
| Max Wattage       | 100W                                                                                |
| Voltage           | 120V                                                                                |
| Bulb Included     | No                                                                                  |
| Dimmable          | Lamp Dependent                                                                      |
| Dimming Note      | Dimming requirements and compatible dimmers are dependent on the light bulb(s) used |
| Glass Description | Satin White                                                                         |
| Weight (lb.)      | 17.45                                                                               |
| Sloped Ceiling    | Yes 90 degree canopy incl                                                           |
| Fixture Type      | Pendant                                                                             |
| Fixture Material  | Steel                                                                               |

| Dimensions                          |        |
|-------------------------------------|--------|
| Back Plate or Canopy Height (in.)   | 0.8    |
| Back Plate or Canopy Diameter (in.) | 4.71   |
| Stem Length                         | 36 in. |