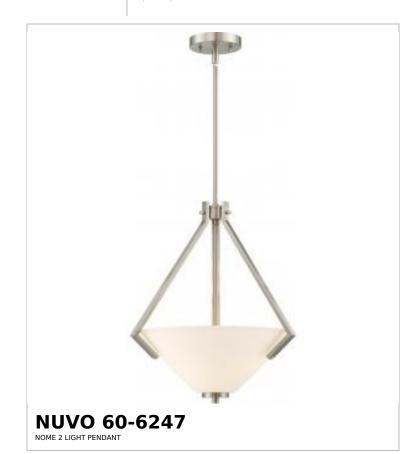

## SATCO NUVO

Project Name

Location

Prepared By

Notes

| General                             |                                                                                           |
|-------------------------------------|-------------------------------------------------------------------------------------------|
| Status                              | Discontinued                                                                              |
| Collection                          | Nome                                                                                      |
| Finish                              | Brushed Nickel                                                                            |
| Style                               | Transitional                                                                              |
| Number of Lamps                     | 2                                                                                         |
| Height (in.)                        | 18                                                                                        |
| Width (in.)                         | 16.13                                                                                     |
| Indoor or Outdoor Fixture           | Indoor                                                                                    |
| Specifications                      |                                                                                           |
| Base                                | Medium                                                                                    |
| Bulb Type                           | Lamp Dependent                                                                            |
| Max Wattage                         | 100W                                                                                      |
| Voltage                             | 120V                                                                                      |
| Bulb Included                       | No                                                                                        |
| Dimmable                            | Lamp Dependent                                                                            |
| Dimming Note                        | Dimming requirements and compatible<br>dimmers are dependent on the light bulb(s)<br>used |
| Glass Description                   | Satin White                                                                               |
| Weight (lb.)                        | 8.65                                                                                      |
| Sloped Ceiling                      | Yes 90 degree canopy incl                                                                 |
| Fixture Type                        | Pendant                                                                                   |
| Fixture Material                    | Steel                                                                                     |
| Dimensions                          |                                                                                           |
| Back Plate or Canopy Height (in.)   | 0.8                                                                                       |
| Back Plate or Canopy Diameter (in.) | 4.71                                                                                      |
| Stem Length                         | 36 in.                                                                                    |
| Compliance                          |                                                                                           |
| Safety Listing                      | cULus                                                                                     |
| Location Rating                     | Dry                                                                                       |
| ENERGY STAR                         | No                                                                                        |
| DLC Approved                        | No                                                                                        |
| California Status                   | Lawful for sale in California                                                             |
| Title 20 / 24 Status                | Lawful for sale                                                                           |
| California Prop 65                  | Lead                                                                                      |
| RoHS Compliant                      | Yes                                                                                       |
| Additional Information              |                                                                                           |
| Includes                            | (2) 6 Inch Rods; (2) 12 Inch Rods; (1) 12 Foot<br>Wire                                    |
| Warranty                            | 1-Year                                                                                    |
|                                     |                                                                                           |