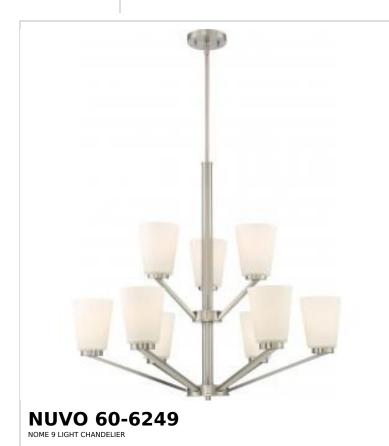

## Notes

| General                             |                                                                                           |
|-------------------------------------|-------------------------------------------------------------------------------------------|
| Status                              | Discontinued                                                                              |
| Collection                          | Nome                                                                                      |
| Finish                              | Brushed Nickel                                                                            |
| Style                               | Transitional                                                                              |
| Number of Lamps                     | 9                                                                                         |
| Height (in.)                        | 28.5                                                                                      |
| Width (in.)                         | 31                                                                                        |
| Indoor or Outdoor Fixture           | Indoor                                                                                    |
| Specifications                      |                                                                                           |
| Base                                | Medium                                                                                    |
| Bulb Type                           | Lamp Dependent                                                                            |
| Max Wattage                         | 100W                                                                                      |
| Voltage                             | 60V                                                                                       |
| Bulb Included                       | No                                                                                        |
| Dimmable                            | Lamp Dependent                                                                            |
| Dimming Note                        | Dimming requirements and compatible<br>dimmers are dependent on the light bulb(s)<br>used |
| Glass Description                   | Satin White                                                                               |
| Fixture Type                        | Chandelier                                                                                |
| Fixture Material                    | Steel                                                                                     |
| Dimensions                          |                                                                                           |
| Back Plate or Canopy Height (in.)   | 0.79                                                                                      |
| Back Plate or Canopy Diameter (in.) | 4.72                                                                                      |
| Compliance                          |                                                                                           |
| Safety Listing                      | cULus                                                                                     |
| Location Rating                     | Dry                                                                                       |
| ENERGY STAR                         | No                                                                                        |
| DLC Approved                        | No                                                                                        |
| California Status                   | Lawful for sale in California                                                             |
| Title 20 / 24 Status                | Lawful for sale                                                                           |
| California Prop 65                  | Lead                                                                                      |
| RoHS Compliant                      | Yes                                                                                       |